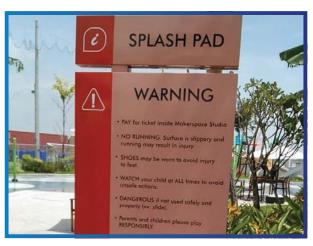

#### Signage Design

We design and develop signage system for complex facilities shopping malls, offices and Centers like schools, hospitals/government buildings etc.

#### **Signage Consultancy**

With vast experience in signage industry we provide Signage consultancy, mapping, design material's selections, prototypes and more.